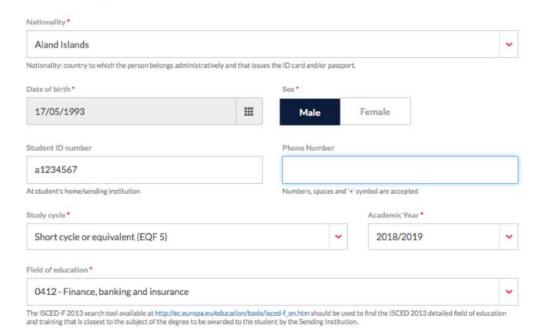

## Students fill in the missing data...

#### Student Information

## and indicate the courses...