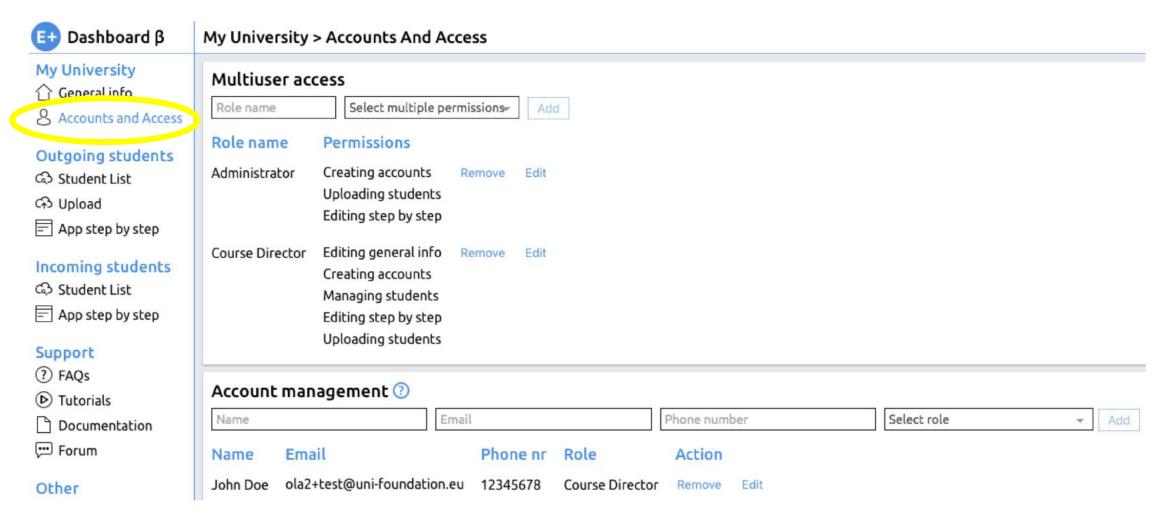

## Accounts and Access

# Accounts and Access: Creating Multiuser System

One main institutional account and opportunity to replicate the internal structures.

Autonomy to allocate permissions to the colleagues – according to their roles - as many and as specific as needed.

Chance to add and remove colleagues, edit their permissions upon which they are notified.