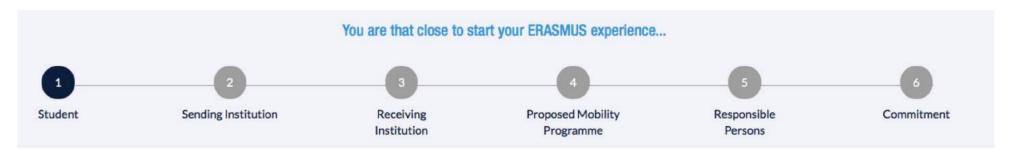

## Commitment of the three parties

By signing this document, the student, the sending institution and the receiving institution confirm that they approve the proposed Learning Agreement and that they will comply with all the arrangements agreed by all parties. Sending and receiving institutions undertake to apply all the principles of the Erasmus Charter for Higher Education relating to mobility for studies (or the principles agreed in the inter-institutional agreement for institutions located in partner countries).

The receiving institution confirms that the educational components listed in Table A are in line with its course catalogue.

The sending institution commits to recognise all the credits gained at the receiving institution for the successfully completed educational components and to count them towards the student's degree as described in Table B. Any exceptions to this rule are documented in an annex of this Learning Agreement and agreed by all parties.

The student and receiving institution will communicate to the sending institution any problems or changes regarding the proposed mobility programme, responsible persons and/or study period.

Before signing - ask your institution coordinator if they accept touchscreen scanned signatures!