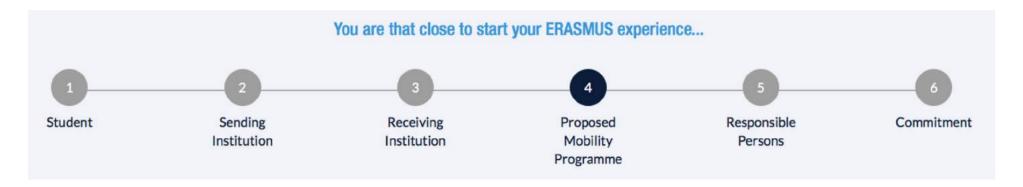

## Commitment of the three parties

By signing this document, the student, the sending institution and the receiving institution confirm that they approve the proposed Learning Agreement and that they will comply with all the arrangements agreed by all parties. Sending and receiving institutions undertake to apply all the principles of the Erasmus Charter for Higher Education relating to mobility for studies (or the principles agreed in the inter-institutional agreement for institutions located in partner countries).

The receiving institution confirms that the educational components listed in Table A are in line with its course catalogue.

The sending institution commits to recognise all the credits gained at the receiving institution for the successfully completed educational components and to count them towards the student's degree as described in Table B. Any exceptions to this rule are documented in an annex of this Learning Agreement and agreed by all parties.

The student and receiving institution will communicate to the sending institution any problems or changes regarding the proposed mobility programme, responsible persons and/or study period.

Before signing - ask your institution coordinator if they accept touchscreen scanned signatures!