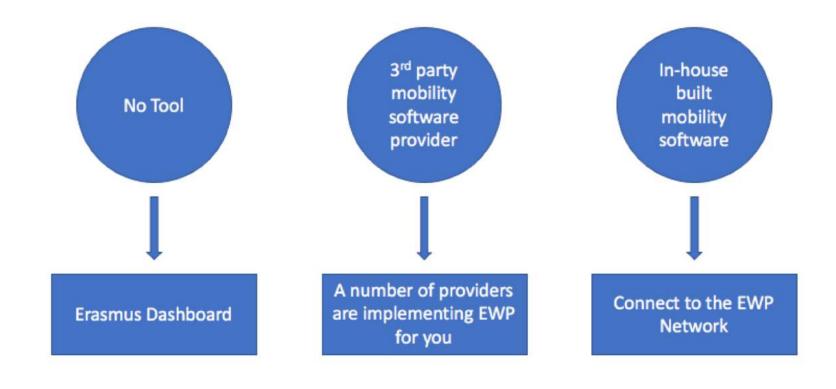

# What's next?

Inter-institutional Agreement Manager and Erasmus Virtual Assistant





# Erasmus Without Paper

Competence Centre



## Welcome to the Competence Centre for Erasmus Without Paper

Here you will find useful resources, tutorial videos, presentations and other tools and material to support you with the transition from a paper based work flow to manage your Erasmus mobilities to a completely digital workflow.

We compiled resource according to who you are. Find in the following all relevant material.

NOTE: The Competence Centre is still under development. More resources will be added over the course of 2019.

Erasmus mobility Coordinators Higher Education IT teams & 3rd party mobility Software providers

## What tool is your university using to manage Erasmus+ mobilities?



# Tools & Support material to support the digital transition





**Support documents** 

E.g. Policy background

Future - Tools & Support material to support the digital transition



Advanced Wiki e.g. Confluence

- WYSIWYG editors
- Multi-user
- Social Networking functionality
- Integrative Media solution

# Building competences on-site



Material for in-person **trainings** made available to the community



Cooperation with **National Agencies** e.g. set-up of digital experts within the group of NAs