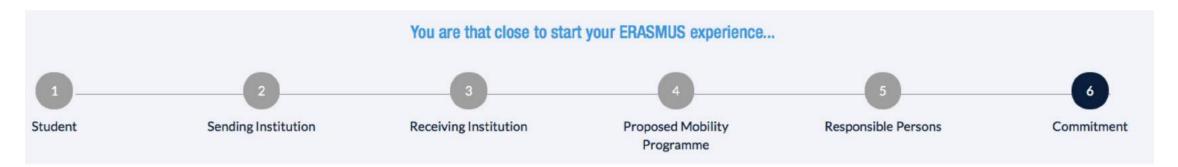

## Commitment of the three parties

By signing this document, the student, the sending institution and the receiving institution confirm that they approve the proposed Learning Agreement and that they will comply with all the arrangements agreed by all parties. Sending and receiving institutions undertake to apply all the principles of the Erasmus Charter for Higher Education relating to mobility for studies (or the principles agreed in the inter-institutional agreement for institutions located in partner countries).

The receiving institution confirms that the educational components listed in Table A are in line with its course catalogue.

The sending institution commits to recognise all the credits gained at the receiving institution for the successfully completed educational components and to count them towards the student's degree as described in Table B. Any exceptions to this rule are documented in an annex of this Learning Agreement and agreed by all parties.

The student and receiving institution will communicate to the sending institution any problems or changes regarding the proposed mobility programme, responsible persons and/or study period.

Before signing - ask your institution coordinator if they accept touchscreen scanned signatures!