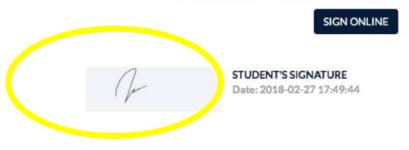

## and sign the OLA when it is finalised

The student and receiving institution will communicate to the sending institution any problems or changes regarding the proposed mobility programme, responsible persons and/or study period.

Before signing - ask your institution coordinator if they accept touchscreen scanned signatures!