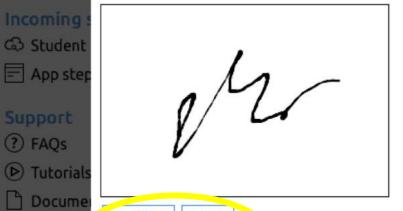

## and sign the OLA when it is finalised

The student and receiving institution will communicate to the sending institution any problems or changes regarding the proposed mobility programme, responsible persons and/or study period.

Before signing - ask your institution coordinator if they accept touchscreen scanned signatures!