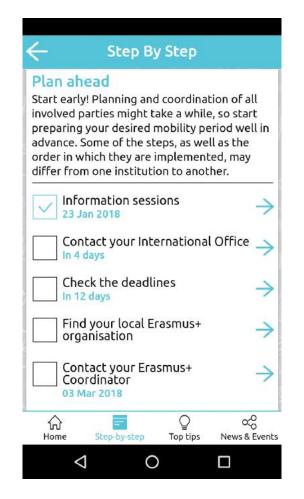

# Step-by-step in Erasmus Dashboard

| 📴 Dashboard β                                                                                     | Outgoing Students > App Step By S                                                                                                                             | tep                                                                                                                                                                            |                                                                                                                                                                                                                                                                                                                                                                                                                                                     |  |  |
|---------------------------------------------------------------------------------------------------|---------------------------------------------------------------------------------------------------------------------------------------------------------------|--------------------------------------------------------------------------------------------------------------------------------------------------------------------------------|-----------------------------------------------------------------------------------------------------------------------------------------------------------------------------------------------------------------------------------------------------------------------------------------------------------------------------------------------------------------------------------------------------------------------------------------------------|--|--|
| My University  ☐ General info  ☐ Accounts and Access  Outgoing students  ☐ Student List  ☐ Upload | Plan ahead Information sessions Contact your international Office Check the deadlines Find your local Erasmus+ organisation Contact your Erasmus+ Coordinator | Information sessions Full title Check if your institution holds information sessions for students who are interested in studying abroad                                        | Description  Higher Education Institutions (HEIs) usually organise information sessions for students who want to spend time abroad, where they explain available opportunities for mobility.  Look for relevant announcements and attend the sessions for a sneak-peak of existing opportunities. There, you can also meet other interested students of those who have returned from mobility periods and want to share their experiences with you. |  |  |
| Incoming students  Student List                                                                   | Apply Apply to study abroad Get nominated                                                                                                                     |                                                                                                                                                                                |                                                                                                                                                                                                                                                                                                                                                                                                                                                     |  |  |
| App step by step                                                                                  | Apply to the host institution  Get accepted                                                                                                                   | Deadline                                                                                                                                                                       | Contact email                                                                                                                                                                                                                                                                                                                                                                                                                                       |  |  |
| Support  (?) FAQs                                                                                 | Get your Learning Agreement signed Get your Grant Agreement signed                                                                                            | 24-01-2018                                                                                                                                                                     | contact@eu.eu  Custom description                                                                                                                                                                                                                                                                                                                                                                                                                   |  |  |
| Tutorials                                                                                         | Before you go                                                                                                                                                 | 12-02-2018 Informal gathering with other mobile stud                                                                                                                           | Study Abroad - Erasmus info r                                                                                                                                                                                                                                                                                                                                                                                                                       |  |  |
| Documentation Forum Other                                                                         | Read the Erasmus+ Student Charter Test your language level European Health Insurance Card Visa and Residence Permit                                           | Your peers who went abroad for studies or traineeship in the previous semester will share their experiences and will answer your questions.  Join us in Seminar Room 2 at 6pm. | Are you interested in spending a semester abroad?  Do you want to know more about the application process and the partner universities of the Universit of XYZ?? Join our meeting where all your questions will be answered by our international office and                                                                                                                                                                                         |  |  |
| & My settings                                                                                     | Look for accommodation                                                                                                                                        | Add                                                                                                                                                                            | The second of our mornation of our                                                                                                                                                                                                                                                                                                                                                                                                                  |  |  |

Step-by-step let's you customize the information each students sees in the Erasmus+

Generic description on each milestone

Generic deadline as well as generic contact email for the specific step

Important dates/events accompanying the milestones that can be sent to students as pushnotifications