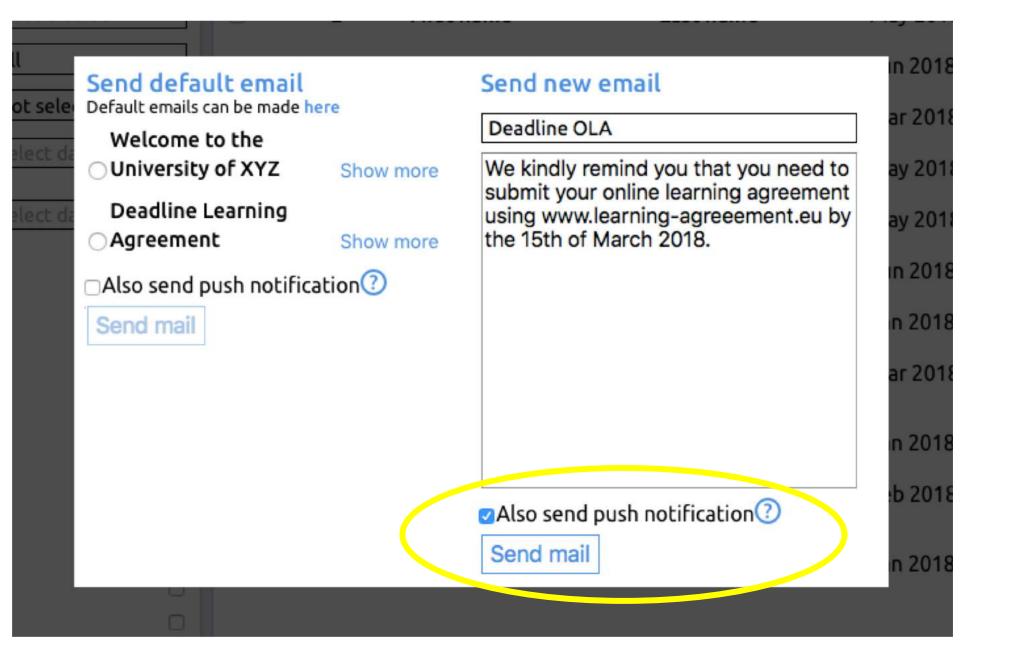

# Functionalities for finalizing the Online Learning Agreements

sign OLA

decline and comment on OLA

send emails (use templates and send it as pushnotifications to the App)

download OLAs

| ht wordogna | Auman kesources management | h Link | - LUCY CO                                   |           | - N. W. CONTROL OF THE CONTROL OF TH | - 6 | CHEFTS                                      |
|-------------|----------------------------|--------|---------------------------------------------|-----------|--------------------------------------------------------------------------------------------------------------------------------------------------------------------------------------------------------------------------------------------------------------------------------------------------------------------------------------------------------------------------------------------------------------------------------------------------------------------------------------------------------------------------------------------------------------------------------------------------------------------------------------------------------------------------------------------------------------------------------------------------------------------------------------------------------------------------------------------------------------------------------------------------------------------------------------------------------------------------------------------------------------------------------------------------------------------------------------------------------------------------------------------------------------------------------------------------------------------------------------------------------------------------------------------------------------------------------------------------------------------------------------------------------------------------------------------------------------------------------------------------------------------------------------------------------------------------------------------------------------------------------------------------------------------------------------------------------------------------------------------------------------------------------------------------------------------------------------------------------------------------------------------------------------------------------------------------------------------------------------------------------------------------------------------------------------------------------------------------------------------------------|-----|---------------------------------------------|
| er          | numan Resources Management | 0      | mester<br>(Winter/Au-<br>tumn)              | Nocyouna  | Environmental Economics                                                                                                                                                                                                                                                                                                                                                                                                                                                                                                                                                                                                                                                                                                                                                                                                                                                                                                                                                                                                                                                                                                                                                                                                                                                                                                                                                                                                                                                                                                                                                                                                                                                                                                                                                                                                                                                                                                                                                                                                                                                                                                        | 0   | mester<br>(Winter/Au-<br>tumn)              |
| Not found   | Seminar in Macroeconomics  | 4      | First se-<br>mester<br>(Winter/Au-<br>tumn) | Not found | Behavioral Economics and Policy                                                                                                                                                                                                                                                                                                                                                                                                                                                                                                                                                                                                                                                                                                                                                                                                                                                                                                                                                                                                                                                                                                                                                                                                                                                                                                                                                                                                                                                                                                                                                                                                                                                                                                                                                                                                                                                                                                                                                                                                                                                                                                | 8   | First se-<br>mester<br>(Winter/Au-<br>tumn) |
| nt          | Total ECTS credits         | 28     |                                             |           | Total ECTS credits                                                                                                                                                                                                                                                                                                                                                                                                                                                                                                                                                                                                                                                                                                                                                                                                                                                                                                                                                                                                                                                                                                                                                                                                                                                                                                                                                                                                                                                                                                                                                                                                                                                                                                                                                                                                                                                                                                                                                                                                                                                                                                             | 34  |                                             |

## Download documents

Download OLA

HEIs can send emails along with pushnotifications