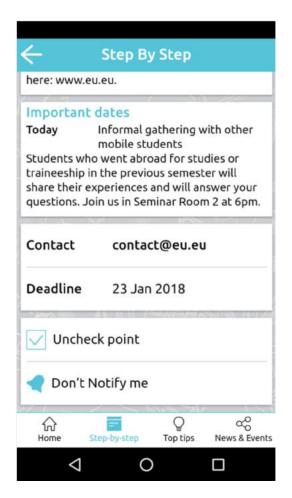

# Step-by-step in Erasmus Dashboard

| 📴 Dashboard β                                                                                     | Outgoing Students > App Step By S                                                                                                                             | tep                                                                                                                                                                            |                                                                                                                                                                                                                                                                                                                                                                                                                                                     |  |  |
|---------------------------------------------------------------------------------------------------|---------------------------------------------------------------------------------------------------------------------------------------------------------------|--------------------------------------------------------------------------------------------------------------------------------------------------------------------------------|-----------------------------------------------------------------------------------------------------------------------------------------------------------------------------------------------------------------------------------------------------------------------------------------------------------------------------------------------------------------------------------------------------------------------------------------------------|--|--|
| My University  ☐ General info  ☐ Accounts and Access  Outgoing students  ☐ Student List  ☐ Upload | Plan ahead Information sessions Contact your international Office Check the deadlines Find your local Erasmus+ organisation Contact your Erasmus+ Coordinator | Information sessions Full title Check if your institution holds information sessions for students who are interested in studying abroad                                        | Description  Higher Education Institutions (HEIs) usually organise information sessions for students who want to spend time abroad, where they explain available opportunities for mobility.  Look for relevant announcements and attend the sessions for a sneak-peak of existing opportunities. There, you can also meet other interested students of those who have returned from mobility periods and want to share their experiences with you. |  |  |
| Incoming students  Student List                                                                   | Apply Apply to study abroad Get nominated                                                                                                                     |                                                                                                                                                                                |                                                                                                                                                                                                                                                                                                                                                                                                                                                     |  |  |
| App step by step                                                                                  | Apply to the host institution  Get accepted                                                                                                                   | Deadline                                                                                                                                                                       | Contact email                                                                                                                                                                                                                                                                                                                                                                                                                                       |  |  |
| Support  (?) FAQs                                                                                 | Get your Learning Agreement signed Get your Grant Agreement signed                                                                                            | 24-01-2018                                                                                                                                                                     | contact@eu.eu  Custom description                                                                                                                                                                                                                                                                                                                                                                                                                   |  |  |
| Tutorials                                                                                         | Before you go                                                                                                                                                 | 12-02-2018 Informal gathering with other mobile stud                                                                                                                           | Study Abroad - Erasmus info r                                                                                                                                                                                                                                                                                                                                                                                                                       |  |  |
| Documentation Forum Other                                                                         | Read the Erasmus+ Student Charter Test your language level European Health Insurance Card Visa and Residence Permit                                           | Your peers who went abroad for studies or traineeship in the previous semester will share their experiences and will answer your questions.  Join us in Seminar Room 2 at 6pm. | Are you interested in spending a semester abroad?  Do you want to know more about the application process and the partner universities of the Universit of XYZ?? Join our meeting where all your questions will be answered by our international office and                                                                                                                                                                                         |  |  |
| & My settings                                                                                     | Look for accommodation                                                                                                                                        | Add                                                                                                                                                                            | The second of our mornation of our                                                                                                                                                                                                                                                                                                                                                                                                                  |  |  |

Step-by-step let's you customize the information each students sees in the Erasmus+

Generic description on each milestone

Generic deadline as well as generic contact email for the specific step

Important dates/events accompanying the milestones that can be sent to students as pushnotifications