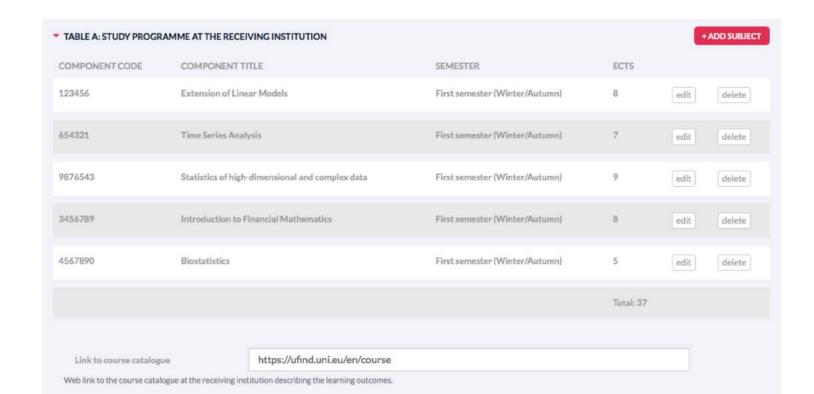

The receiving institution confirms that the educational components listed in Table A are in line with its course catalogue.

The sending institution commits to recognise all the credits gained at the receiving institution for the successfully completed educational components and to count them towards the student's degree as described in Table B. Any exceptions to this rule are documented in an annex of this Learning Agreement and agreed by all parties.